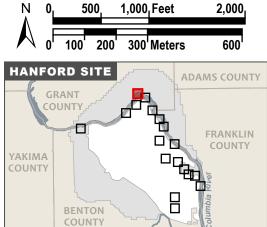

#### **Hanford Natural Resource Buffers**

Hanford Site, Benton County, Washington

- February 15 to July 31
- March 1 to July 31

Map Index

- November 15 to July 31
- November 15 to March 15
- Hanford Site Areas
  - Hanford Reach National
- Monument
- Hanford Site Boundary

### Hanford Natural Resource Buffers (Map 1 of 18) Hanford Site, Benton County, Washington

- February 15 to July 31 March 1 to July 31 November 15 to July 31
- November 15 to March 15