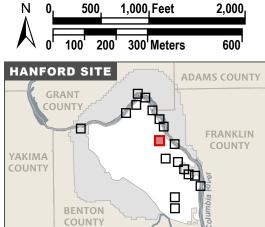

#### Hanford Natural Resource Buffers (Map 2 of 18) Hanford Site, Benton County, Washington

- February 15 to July 31
- March 1 to July 31
- November 15 to July 31
- November 15 to March 15
- Hanford Site Areas