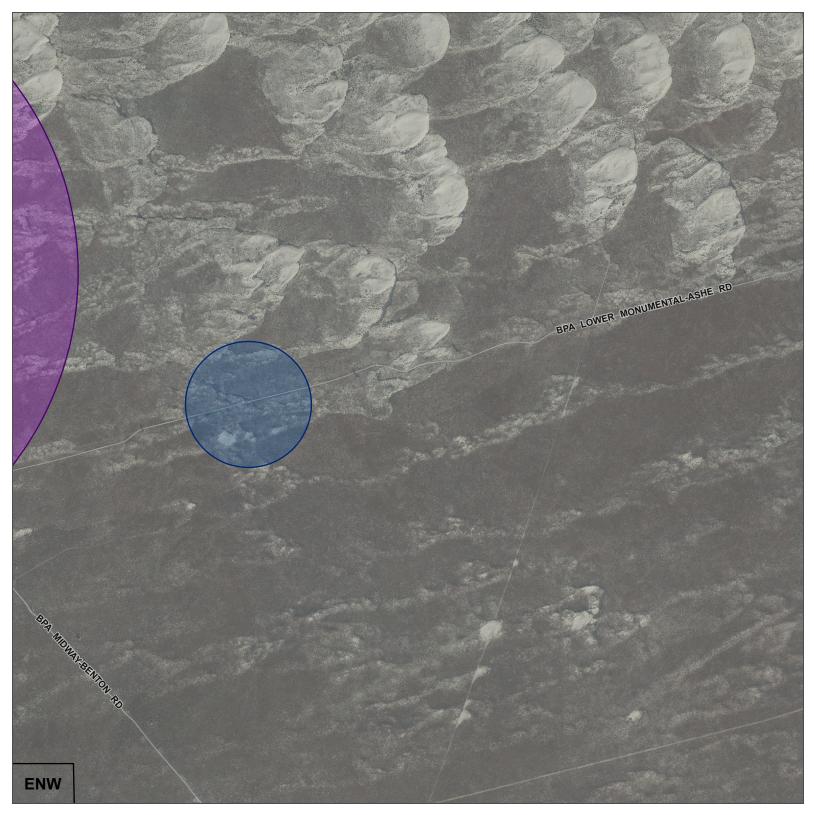

to March 15





#### Hanford Natural Resource Buffers (Map 11 of 18) Hanford Site, Benton County, Washington

- February 15 to July 31
  March 1 to July 31
- November 15 to July 31
- November 15 to March 15





#### Hanford Natural Resource Buffers (Map 12 of 18) Hanford Site, Benton County, Washington

- Eebruary 15 to July 31
- March 1 to July 31
- November 15 to July 31
- November 15 to March 15





#### Hanford Natural Resource Buffers (Map 13 of 18) Hanford Site, Benton County, Washington

- Eebruary 15 to July 31
- March 1 to July 31
- November 15 to July 31
- November 15 to March 15





#### Hanford Natural Resource Buffers (Map 14 of 18) Hanford Site, Benton County, Washington

- Eebruary 15 to July 31
- March 1 to July 31
- November 15 to July 31
- November 15 to March 15





### Hanford Natural Resource Buffers (Map 15 of 18) Hanford Site, Benton County, Washington

- February 15 to July 31
- March 1 to July 31
- November 15 to July 31
- November 15 to March 15
- Hanford Site Areas





#### Hanford Natural Resource Buffers (Map 16 of 18) Hanford Site, Benton County, Washington

- Eebruary 15 to July 31
- March 1 to July 31
- November 15 to July 31
- November 15 to March 15
- Hanford Site Areas





## Hanford Natural Resource Buffers (Map 17 of 18) Hanford Site, Benton County, Washington

- February 15 to July 31
- March 1 to July 31
- November 15 to July 31
- November 15 to March 15
- ☐ Hanford Site Areas





## Hanford Natural Resource Buffers (Map 18 of 18) Hanford Site, Benton County, Washington

- February 15 to July 31
- March 1 to July 31
- November