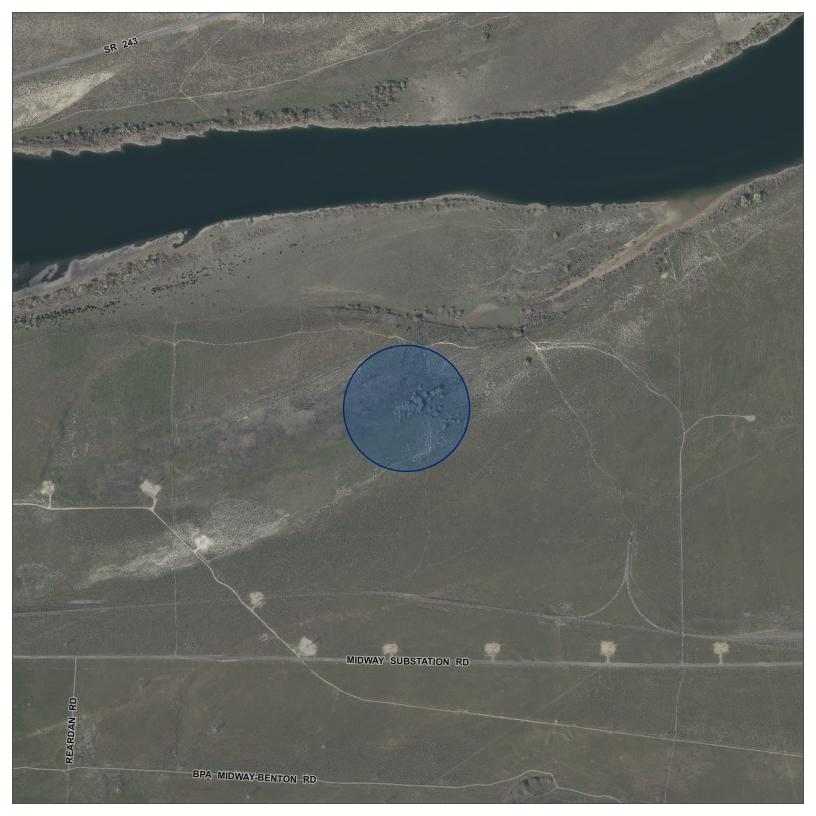

#### **Hanford Natural Resource Buffers**

Hanford Site, Benton County, Washington

- February 15 to July 31
- March 1 to July 31

Map Index

- November 15 to July 31
- November 15 to March 15
- Hanford Site Areas
  - Hanford Reach National
- Monument
- Hanford Site Boundary





### Hanford Natural Resource Buffers (Map 1 of 18) Hanford Site, Benton County, Washington

- February 15 to July 31 March 1 to July 31 November 15 to July 31
- November 15 to March 15





#### Hanford Natural Resource Buffers (Map 2 of 18) Hanford Site, Benton County, Washington

- February 15 to July 31
- March 1 to July 31
- November 15 to July 31
- November 15 to March 15
- Hanford Site Areas





# Hanford Natural Resource Buffers (Map 3 of 18) Hanford Site, Benton County, Washington

- February 15 to July 31
- March 1 to July 31
- November 15 to July 31
- November 15 to March 15
- ] Hanford Site Areas С





#### Hanford Natural Resource Buffers (Map 4 of 18) Hanford Site, Benton County, Washington

- Eebruary 15 to July 31
- March 1 to July 31
- November 15 to July 31
- November