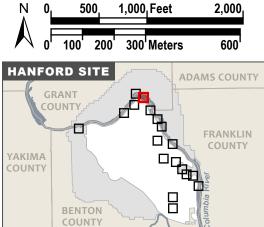

# Hanford Natural Resource Buffers (Map 3 of 18) Hanford Site, Benton County, Washington

- February 15 to July 31
- March 1 to July 31
- November 15 to July 31
- November 15 to March 15
- ] Hanford Site Areas С