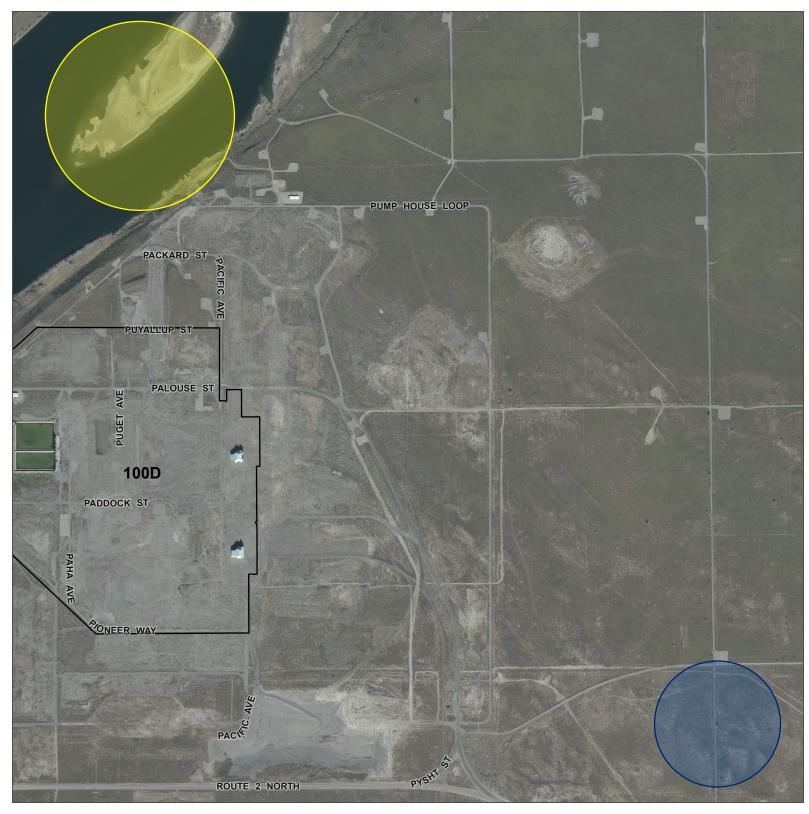

#### **Hanford Natural Resource Buffers**

Hanford Site, Benton County, Washington

- February 15 to July 31
- March 1 to July 31

Map Index

- November 15 to July 31
- November 15 to March 15
- Hanford Site Areas
  - Hanford Reach National
- Monument
- Hanford Site Boundary

### Hanford Natural Resource Buffers (Map 1 of 18) Hanford Site, Benton County, Washington

- February 15 to July 31 March 1 to July 31 November 15 to July 31
- November 15 to March 15

#### Hanford Natural Resource Buffers (Map 2 of 18) Hanford Site, Benton County, Washington

- February 15 to July 31
- March 1 to July 31
- November 15 to July 31
- November 15 to March 15
- Hanford Site Areas

# Hanford Natural Resource Buffers (Map 3 of 18) Hanford Site, Benton County, Washington

- February 15 to July 31
- March 1 to July 31
- November 15 to July 31
- November 15 to March 15
- ] Hanford Site Areas С

#### Hanford Natural Resource Buffers (Map 4 of 18) Hanford Site, Benton County, Washington

- Eebruary 15 to July 31
- March 1 to July 31
- November 15 to July 31
- November 15 to March 15

#### Hanford Natural Resource Buffers (Map 5 of 18) Hanford Site, Benton County, Washington

- February 15 to July 31
- March 1 to July 31
- November 15 to July 31
- November 15 to March 15
- Hanford Site Areas

#### Hanford Natural Resource Buffers (Map 6 of 18) Hanford Site, Benton County, Washington

- Eebruary 15 to July 31
- March 1 to July 31
- November 15 to July 31
- November 15 to March 15

# Hanford Natural Resource Buffers (Map 7 of 18) Hanford Site, Benton County, Washington

- February 15 to July 31
- March 1 to July 31
- November 15 to July 31
- November 15 to March 15
- ☐ Hanford Site Areas

#### Hanford Natural Resource Buffers (Map 8 of 18) Hanford Site, Benton County, Washington

- Eebruary 15 to July 31
- March 1 to July 31
- November 15 to July 31
- November 15 to March 15

#### Hanford Natural Resource Buffers (Map 9 of 18) Hanford Site, Benton County, Washington

- Eebruary 15 to July 31
- March 1 to July 31
- November 15 to July 31
- November 15 to March 15

#### Hanford Natural Resource Buffers (Map 10 of 18) Hanford Site, Benton County, Washington

- February 15 to July 31
- March 1 to July 31
- November 15 to July 31
- November 15 to March 15

#### Hanford Natural Resource Buffers (Map 11 of 18) Hanford Site, Benton County, Washington

- February 15 to July 31
  March 1 to July 31
- November 15 to July 31
- November 15 to March 15

#### Hanford Natural Resource Buffers (Map 12 of 18) Hanford Site, Benton County, Washington

- Eebruary 15 to July 31
- March 1 to July 31
- November 15 to July 31
- November 15 to March 15

#### Hanford Natural Resource Buffers (Map 13 of 18) Hanford Site, Benton County, Washington

- Eebruary 15 to July 31
- March 1 to July 31
- November 15 to July 31
- November 15 to March 15

#### Hanford Natural Resource Buffers (Map 14 of 18) Hanford Site, Benton County, Washington

- Eebruary 15 to July 31
- March 1 to July 31
- November 15 to July 31
- November 15 to March 15

### Hanford Natural Resource Buffers (Map 15 of 18) Hanford Site, Benton County, Washington

- February 15 to July 31
- March 1 to July 31
- November 15 to July 31
- November 15 to March 15
- Hanford Site Areas

#### Hanford Natural Resource Buffers (Map 16 of 18) Hanford Site, Benton County, Washington

- Eebruary 15 to July 31
- March 1 to July 31
- November 15 to July 31
- November 15 to March 15
- Hanford Site Areas

## Hanford Natural Resource Buffers (Map 17 of 18) Hanford Site, Benton County, Washington

- February 15 to July 31
- March 1 to July 31
- November 15 to July 31
- November 15 to March 15
- ☐ Hanford Site Areas

## Hanford Natural Resource Buffers (Map 18 of 18) Hanford Site, Benton County, Washington

- February 15 to July 31
- March 1 to July 31
- November 15 to July 31
- November 15 to March 15
- Hanford Site Areas