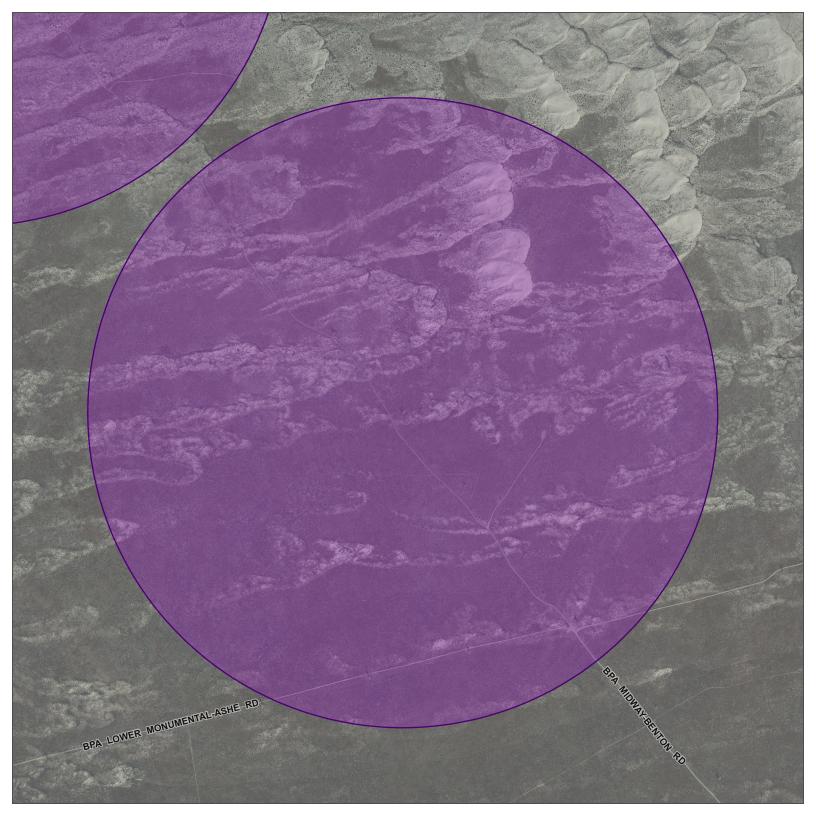

#### Hanford Natural Resource Buffers (Map 2 of 18) Hanford Site, Benton County, Washington

- February 15 to July 31
- March 1 to July 31
- November 15 to July 31
- November 15 to March 15
- Hanford Site Areas