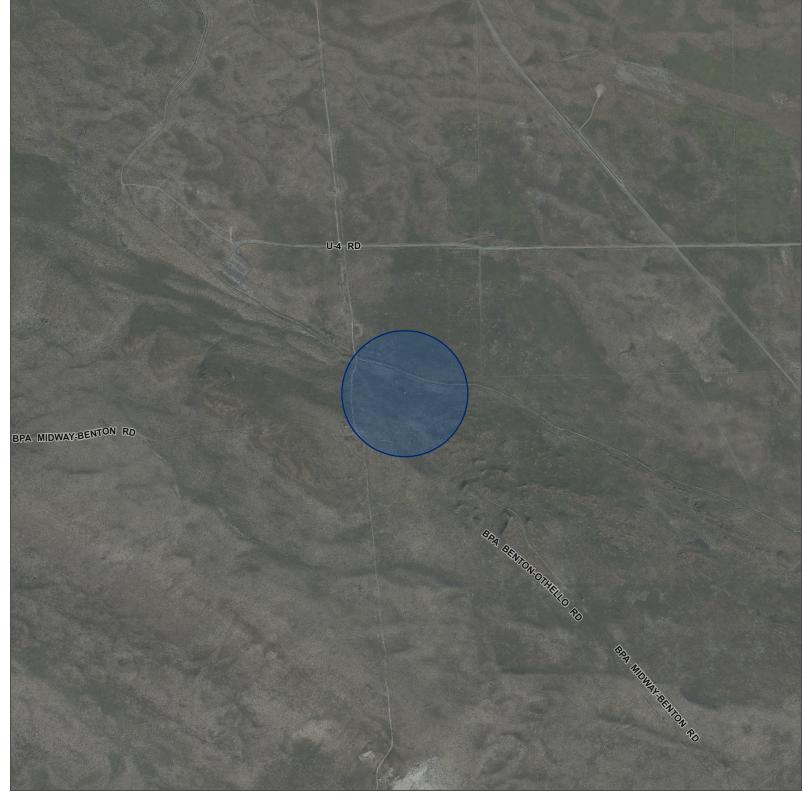

### Hanford Natural Resource Buffers (Map 1 of 18) Hanford Site, Benton County, Washington

- February 15 to July 31 March 1 to July 31 November 15 to July 31
- November 15 to March 15