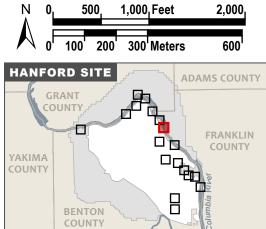

#### **Hanford Natural Resource Buffers**

Hanford Site, Benton County, Washington

- February 15 to July 31
- March 1 to July 31

Map Index

- November 15 to July 31
- November 15 to March 15
- Hanford Site Areas
  - Hanford Reach National
- Monument
- Hanford Site Boundary