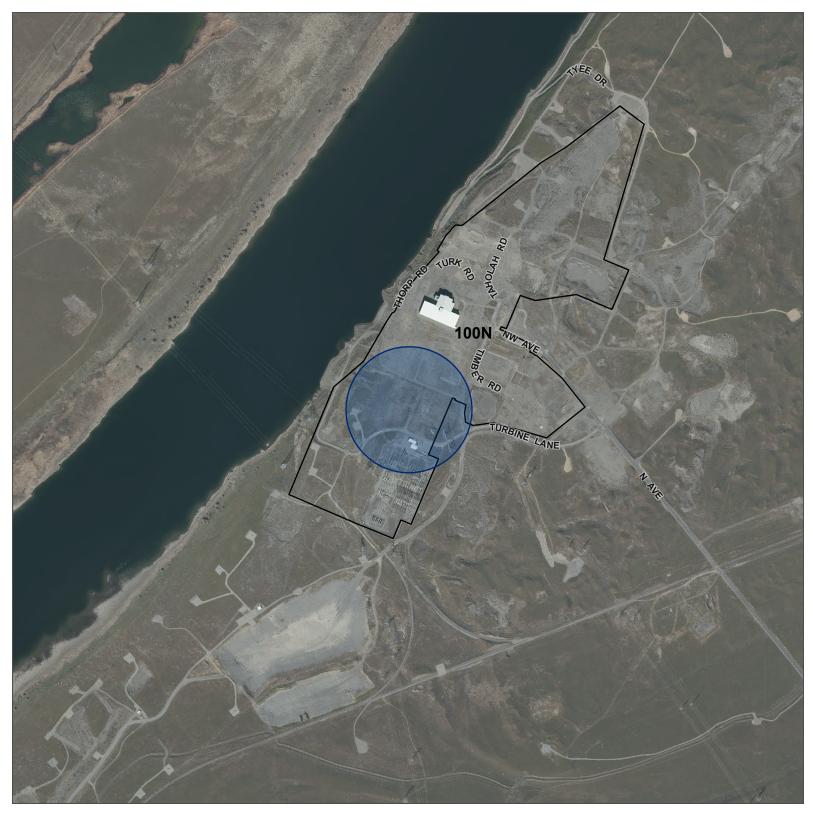

#### **Hanford Natural Resource Buffers**

Hanford Site, Benton County, Washington

- February 15 to July 31
- March 1 to July 31

Map Index

- November 15 to July 31
- November 15 to March 15
- Hanford Site Areas
  - Hanford Reach National
- Monument
- Hanford Site Boundary

### Hanford Natural Resource Buffers (Map 1 of 18) Hanford Site, Benton County, Washington

- February 15 to July 31 March 1 to July 31 November 15 to July 31
- November 15 to March 15

#### Hanford Natural Resource Buffers (Map 2 of 18) Hanford Site, Benton County, Washington

- February 15 to July 31
- March 1 to July 31
- November 15 to July 31
- November 15 to March 15
- Hanford Site Areas

# Hanford Natural Resource Buffers (Map 3 of 18) Hanford Site, Benton County, Washington

- February 15 to July 31
- March 1 to July 31
- November 15 to July 31
- November 15 to March 15
- ] Hanford Site Areas С

#### Hanford Natural Resource Buffers (Map 4 of 18) Hanford Site, Benton County, Washington

- Eebruary 15 to July 31
- March 1 to July 31
- November 15 to July 31
- November 15 to March 15

#### Hanford Natural Resource Buffers (Map 5 of 18) Hanford Site, Benton County, Washington

- February 15 to July 31
- March 1 to July 31
- November 15 to July 31
- November 15 to March 15
- Hanford Site Areas

#### Hanford Natural Resource Buffers (Map 6 of 18) Hanford Site, Benton County, Washington

- Eebruary 15 to July 31
- March 1 to July 31
- November 15 to July 31
- November 15 to March 15

# Hanford Natural Resource Buffers (Map 7 of 18) Hanford Site, Benton County, Washington

- February 15 to July 31
- March 1 to July 31
- November 15 to July 31
- November 15 to March 15
- ☐ Hanford Site Areas

#### Hanford Natural Resource Buffers (Map 8 of 18) Hanford Site, Benton County, Washington

- Eebruary 15 to July 31
- March 1 to July 31
- November 15 to July 31
- November 15 to March 15

#### Hanford Natural Resource Buffers (Map 9 of 18) Hanford Site, Benton County, Washington

- Eebruary 15 to July 31
- March 1 to July 31
- November 15 to July 31
- November 15 to March 15

#### Hanford Natural Resource Buffers (Map 10 of 18) Hanford Site, Benton County, Washington

- February 15 to July 31
- March 1 to July 31
- November 15 to July 31
- November 15 to March 15

#### Hanford Natural Resource Buffers (Map 11 of 18) Hanford Site, Benton County, Washington

- February 15 to July 31
  March 1 to July 31
- November 15 to July 31
- November 15 to March 15

#### Hanford Natural Resource Buffers (Map 12 of 18) Hanford Site, Benton County, Washington

- Eebruary 15 to July 31
- March 1 to July 31
- November 15 to July 31
- November 15 to March 15

#### Hanford Natural Resource Buffers (Map 13 of 18) Hanford Site, Benton County, Washington

- Eebruary 15 to July 31
- March 1 to July 31
- November 15 to July 31
- November 15 to March 15

#### Hanford Natural Resource Buffers (Map 14 of 18) Hanford Site, Benton County, Washington

- Eebruary 15 to July 31
- March 1 to July 31
- November 15 to July 31
- November 15 to March 15

### Hanford Natural Resource Buffers (Map 15 of 18) Hanford Site, Benton County, Washington

- February 15 to July 31
- March 1 to July 31
- November 15 to July 31
- November 15 to March 15
- Hanford Site Areas

#### Hanford Natural Resource Buffers (Map 16 of 18) Hanford Site, Benton County, Washington

- Eebruary 15 to July 31
- March 1 to July 31
- November 15 to July 31
- November 15 to March 15
- Hanford Site Areas

## Hanford Natural Resource Buffers (Map 17 of 18) Hanford Site, Benton County, Washington

- February 15 to July 31
- March 1 to July 31
- November 15 to July 31
- November 15 to March 15
- ☐ Hanford Site Areas

## Hanford Natural Resource Buffers (Map 18 of 18) Hanford Site, Benton County, Washington

- February 15 to July 31
- March 1 to July 31
- November 15 to July 31
- November 15 to March 15
- Hanford Site Areas