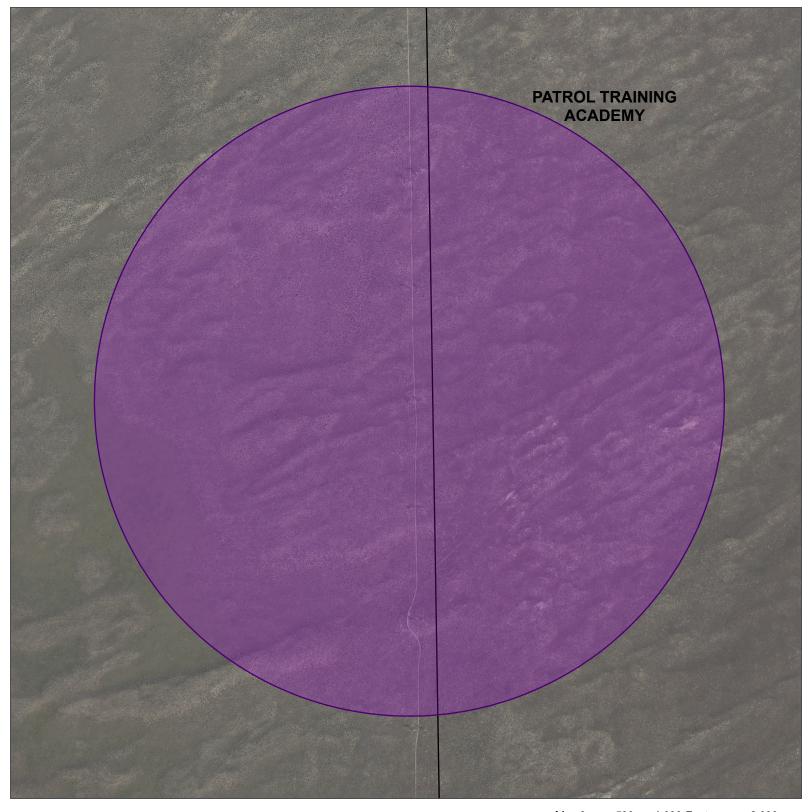

#### **Hanford Natural Resource Buffers**

Hanford Site, Benton County, Washington

- February 15 to July 31
- March 1 to July 31

Map Index

- November 15 to July 31
- November 15 to March 15
- Hanford Site Areas
  - Hanford Reach National
- Monument
- Hanford Site Boundary

### Hanford Natural Resource Buffers (Map 1 of 18) Hanford Site, Benton County, Washington

- February 15 to July 31 March 1 to July 31 November 15 to July 31
- November 15 to March 15

#### Hanford Natural Resource Buffers (Map 2 of 18) Hanford Site, Benton County, Washington

- February 15 to July 31
- March 1 to July 31
- November 15 to July 31
- November 15 to March 15
- Hanford Site Areas