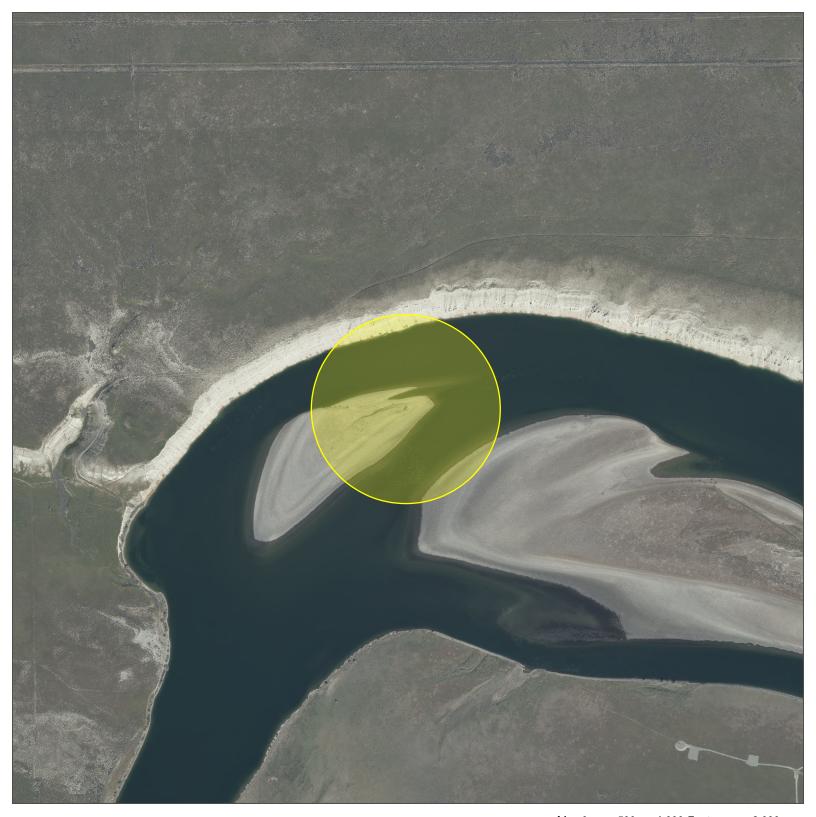

#### **Hanford Natural Resource Buffers**

Hanford Site, Benton County, Washington

- February 15 to July 31
- March 1 to July 31

Map Index

- November 15 to July 31
- November 15 to March 15
- Hanford Site Areas
  - Hanford Reach National
- Monument
- Hanford Site Boundary

### Hanford Natural Resource Buffers (Map 1 of 18) Hanford Site, Benton County, Washington

- February 15 to July 31 March 1 to July 31 November 15 to July 31
- November 15 to March 15

#### Hanford Natural Resource Buffers (Map 2 of 18) Hanford Site, Benton County, Washington

- February 15 to July 31
- March 1 to July 31
- November 15 to July 31
- November 15 to March 15
- Hanford Site Areas

# Hanford Natural Resource Buffers (Map 3 of 18) Hanford Site, Benton County, Washington

- February 15 to July 31
- March 1 to July 31
- November 15 to July 31
- November 15 to March 15
- ] Hanford Site Areas С

#### Hanford Natural Resource Buffers (Map 4 of 18) Hanford Site, Benton County, Washington

- Eebruary 15 to July 31
- March 1 to July 31
- November 15 to July 31
- November 15 to March 15

#### Hanford Natural Resource Buffers (Map 5 of 18) Hanford Site, Benton County, Washington

- February 15 to July 31
- March 1 to July 31
- November 15 to July 31
- November 15 to March 15
- Hanford Site Areas

#### Hanford Natural Resource Buffers (Map 6 of 18) Hanford Site, Benton County, Washington

- Eebruary 15 to July 31
- March 1 to July 31
- November 15 to July 31
- November 15 to March 15

# Hanford Natural Resource Buffers (Map 7 of 18) Hanford Site, Benton County, Washington

- February 15 to July 31
- March 1 to July 31
- November 15 to July 31
- November 15 to March 15
- ☐ Hanford Site Areas

#### Hanford Natural Resource Buffers (Map 8 of 18) Hanford Site, Benton County, Washington

- Eebruary 15 to July 31
- March 1 to July 31
- November 15 to July 31
- November 15 to March 15

#### Hanford Natural Resource Buffers (Map 9 of 18) Hanford Site, Benton County, Washington

- Eebruary 15 to July 31
- March 1 to July 31
- November 15 to July 31
- November 15 to March 15

#### Hanford Natural Resource Buffers (Map 10 of 18) Hanford Site, Benton County, Washington

- February 15 to July 31
- March 1 to July 31
- November 15 to July 31
- November 15 to March 15

#### Hanford Natural Resource Buffers (Map 11 of 18) Hanford Site, Benton County, Washington

- February 15 to July 31
  March 1 to July 31
- November 15 to July 31
- November 15 to March 15

#### Hanford Natural Resource Buffers (Map 12 of 18) Hanford Site, Benton County, Washington

- Eebruary 15 to July 31
- March 1 to July 31
- November 15 to July 31
- November 15 to March 15

#### Hanford Natural Resource Buffers (Map 13 of 18) Hanford Site, Benton County, Washington

- Eebruary 15 to July 31
- March 1 to July 31
- November 15 to July 31
- November 15 to March 15

#### Hanford Natural Resource Buffers (Map 14 of 18) Hanford Site, Benton County, Washington

- Eebruary 15 to July 31
- March 1 to July 31
- November 15 to July 31
- November 15 to March 15

### Hanford Natural Resource Buffers (Map 15 of 18) Hanford Site, Benton County, Washington

- February 15 to July 31
- March 1 to July 31
- November 15 to July 31
- November 15 to March 15
- Hanford Site Areas

#### Hanford Natural Resource Buffers (Map 16 of 18) Hanford Site, Benton County, Washington

- Eebruary 15 to July 31
- March 1 to July 31
- November 15 to July 31
- November 15 to March 15
- Hanford Site Areas

## Hanford Natural Resource Buffers (Map 17 of 18) Hanford Site, Benton County, Washington

- February 15 to July 31
- March 1 to July 31
- November 15 to July 31
- November 15 to March 15
- ☐ Hanford Site Areas

## Hanford Natural Resource Buffers (Map 18 of 18) Hanford Site, Benton County, Washington

- February 15 to July 31
- March 1 to July 31
- November 15 to July 31
- November 15 to March 15
- Hanford Site Areas