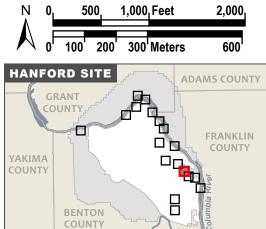

#### **Hanford Natural Resource Buffers**

Hanford Site, Benton County, Washington

- February 15 to July 31
- March 1 to July 31

Map Index

- November 15 to July 31
- November 15 to March 15
- Hanford Site Areas
  - Hanford Reach National
- Monument
- Hanford Site Boundary

#### Hanford Natural Resource Buffers (Map 2 of 18) Hanford Site, Benton County, Washington

- February 15 to July 31
- March 1 to July 31
- November 15 to July 31
- November 15 to March 15
- Hanford Site Areas