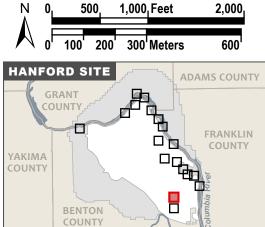

#### **Hanford Natural Resource Buffers**

Hanford Site, Benton County, Washington

- February 15 to July 31
- March 1 to July 31

Map Index

- November 15 to July 31
- November 15 to March 15
- Hanford Site Areas
  - Hanford Reach National
- Monument
- Hanford Site Boundary

### Hanford Natural Resource Buffers (Map 1 of 18) Hanford Site, Benton County, Washington

- February 15 to July 31 March 1 to July 31 November 15 to July 31
- November 15 to March 15

#### Hanford Natural Resource Buffers (Map 2 of 18) Hanford Site, Benton County, Washington

- February 15 to July 31
- March 1 to July 31
- November 15 to July 31
- November 15 to March 15
- Hanford Site Areas