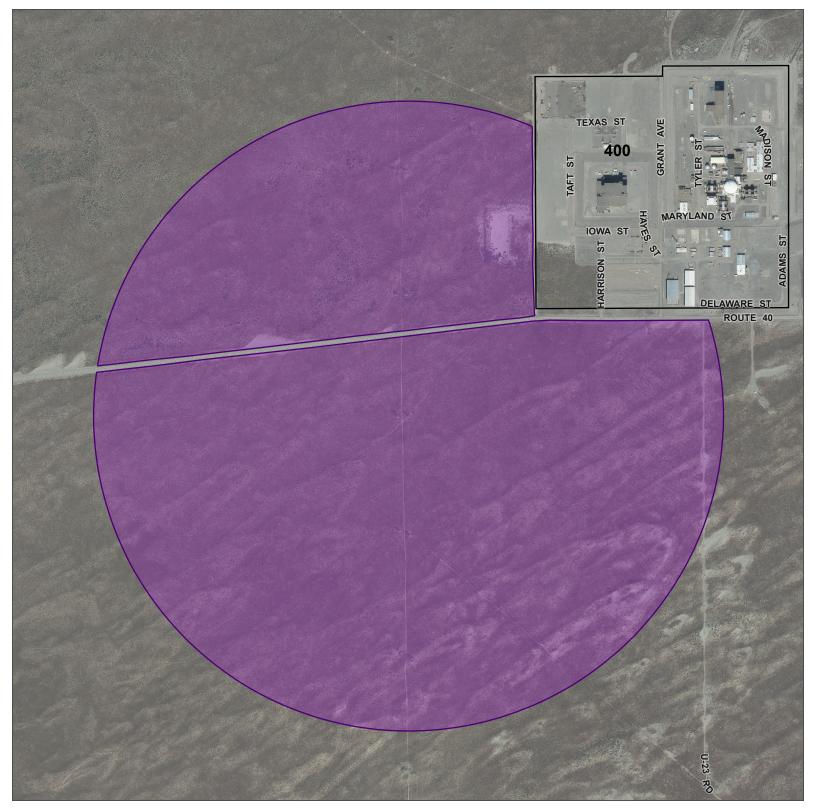

#### **Hanford Natural Resource Buffers**

Hanford Site, Benton County, Washington

- February 15 to July 31
- March 1 to July 31

Map Index

- November 15 to July 31
- November 15 to March 15
- Hanford Site Areas
  - Hanford Reach National
- Monument
- Hanford Site Boundary

### Hanford Natural Resource Buffers (Map 1 of 18) Hanford Site, Benton County, Washington

- February 15 to July 31 March 1 to July 31 November 15 to July 31
- November 15 to March 15

#### Hanford Natural Resource Buffers (Map 2 of 18) Hanford Site, Benton County, Washington

- February 15 to July 31
- March 1 to July 31
- November 15 to July 31
- November 15 to March 15
- Hanford Site Areas