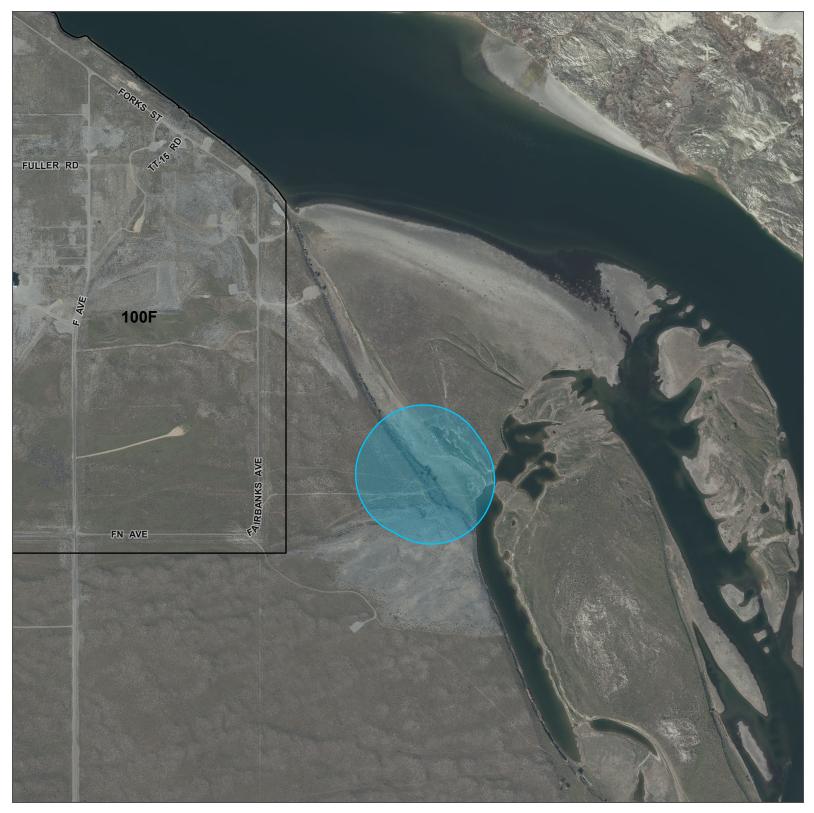

ource Buffers (Map 3 of 18) Hanford Site, Benton County, Washington

- February 15 to July 31
- March 1 to July 31
- November 15 to July 31
- November 15 to March 15
- ] Hanford Site Areas С





#### Hanford Natural Resource Buffers (Map 4 of 18) Hanford Site, Benton County, Washington

- Eebruary 15 to July 31
- March 1 to July 31
- November 15 to July 31
- November 15 to March 15





#### Hanford Natural Resource Buffers (Map 5 of 18) Hanford Site, Benton County, Washington

- February 15 to July 31
- March 1 to July 31
- November 15 to July 31
- November 15 to March 15
- Hanford Site Areas





#### Hanford Natural Resource Buffers (Map 6 of 18) Hanford Site, Benton County, Washington

- Eebruary 15 to July 31
- March 1 to July 31
- November 15 to July 31
- November 15 to March 15





# Hanford Natural Resource Buffers (Map 7 of 18) Hanford Site, Benton County, Washington

- February 15 to July 31
- March 1 to July 31
- November 15 to July 31
- November 15 to March 15
- ☐ Hanford Site Areas





#### Hanford Natural Resource Buffers (Map 8 of 18) Hanford Site, Benton County, Washington

- Eebruary 15 to July 31
- March 1 to July 31
- November 15 to July 31
- November 15 to March 15





#### Hanford Natural Resource Buffers (Map 9 of 18) Hanford Site, Benton County, Washington

- Eebruary 15 to July 31
- March 1 to July 31
- November 15 to July 31
- November 15 to March 15





#### Hanford Natural Resource Buffers (Map 10 of 18) Hanford Site, Benton County, Washington

- February 15 to July 31
- March 1 to July 31
- November 15 to July 31
- November 15 to March 15