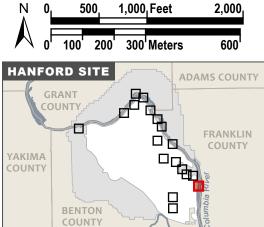

#### **Hanford Natural Resource Buffers**

Hanford Site, Benton County, Washington

- February 15 to July 31
- March 1 to July 31

Map Index

- November 15 to July 31
- November 15 to March 15
- Hanford Site Areas
  - Hanford Reach National
- Monument
- Hanford Site Boundary

### Hanford Natural Resource Buffers (Map 1 of 18) Hanford Site, Benton County, Washington

- February 15 to July 31 March 1 to July 31 November 15 to July 31
- November 15 to March 15

#### Hanford Natural Resource Buffers (Map 2 of 18) Hanford Site, Benton County, Washington

- February 15 to July 31
- March 1 to July 31
- November 15 to July 31
- November 15 to March 15
- Hanford Site Areas