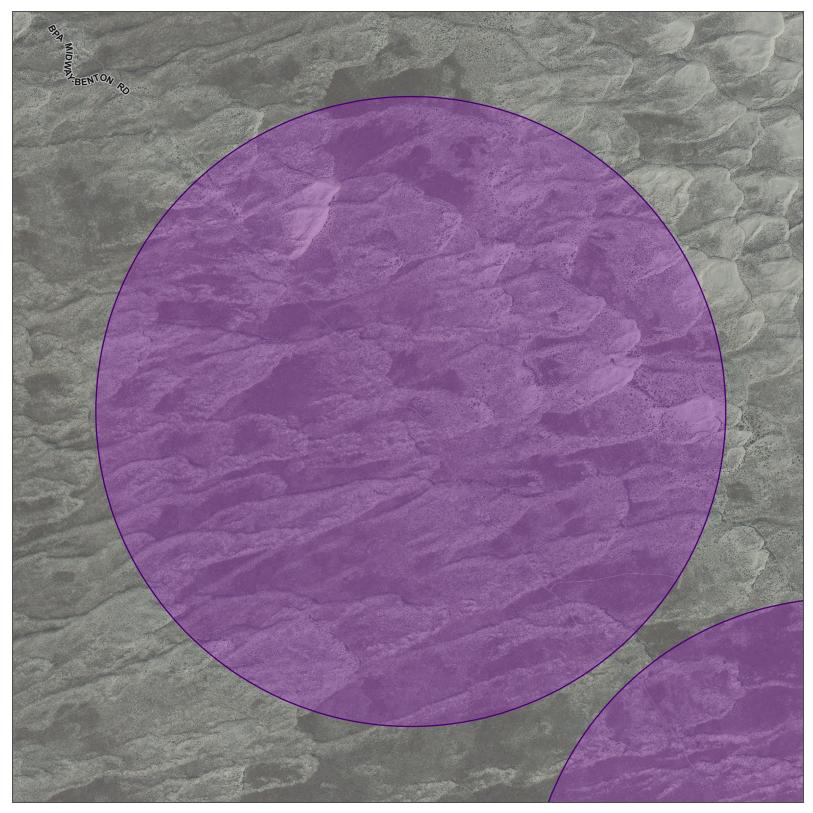

### Hanford Natural Resource Buffers (Map 1 of 18) Hanford Site, Benton County, Washington

- February 15 to July 31 March 1 to July 31 November 15 to July 31
- November 15 to March 15