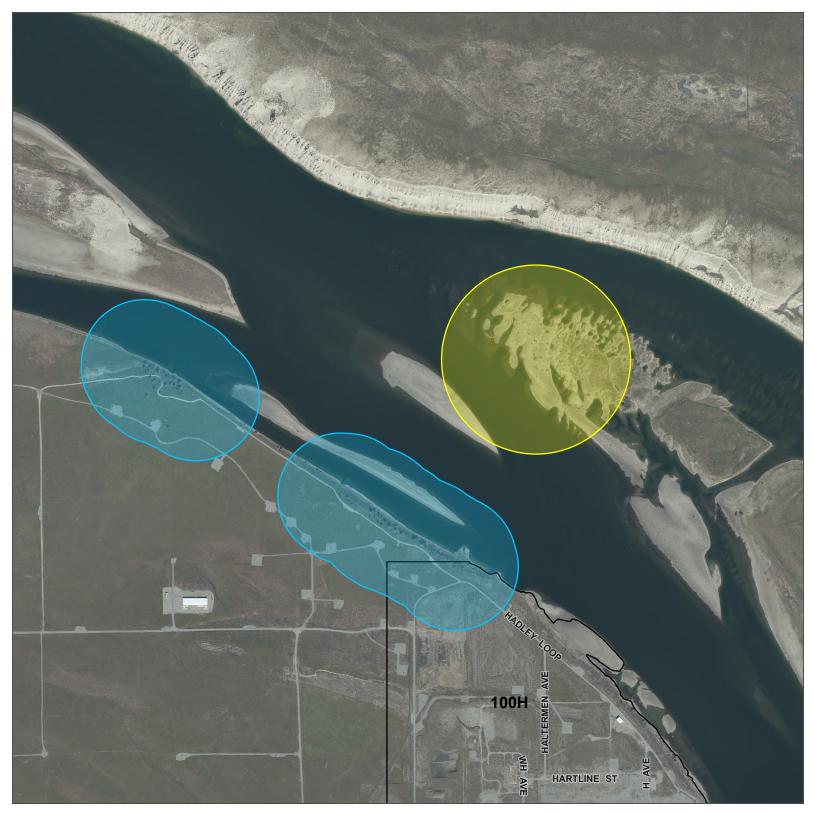

#### Hanford Natural Resource Buffers (Map 2 of 18) Hanford Site, Benton County, Washington

- February 15 to July 31
- March 1 to July 31
- November 15 to July 31
- November 15 to March 15
- Hanford Site Areas