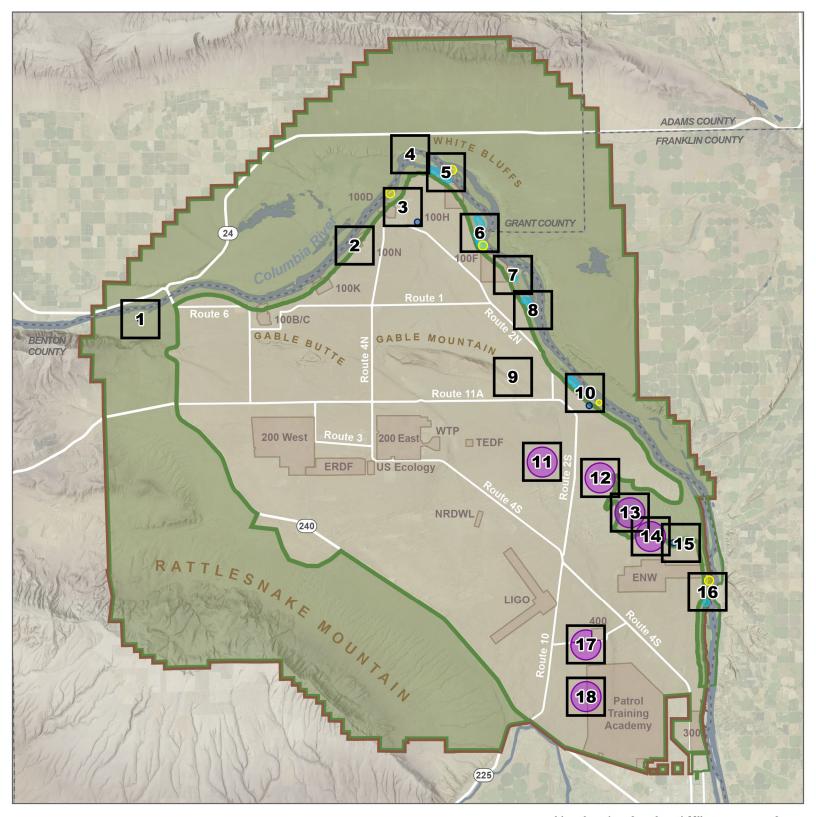

#### **Hanford Natural Resource Buffers**

Hanford Site, Benton County, Washington

- February 15 to July 31
- March 1 to July 31

Map Index

- November 15 to July 31
- November 15 to March 15
- Hanford Site Areas
  - Hanford Reach National
- Monument
- Hanford Site Boundary