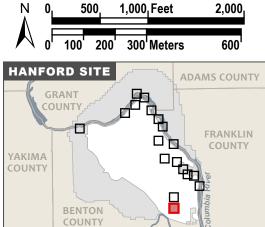

#### **Hanford Natural Resource Buffers**

Hanford Site, Benton County, Washington

- February 15 to July 31
- March 1 to July 31

Map Index

- November 15 to July 31
- November 15 to March 15
- Hanford Site Areas
  - Hanford Reach National
- Monument
- Hanford Site Boundary