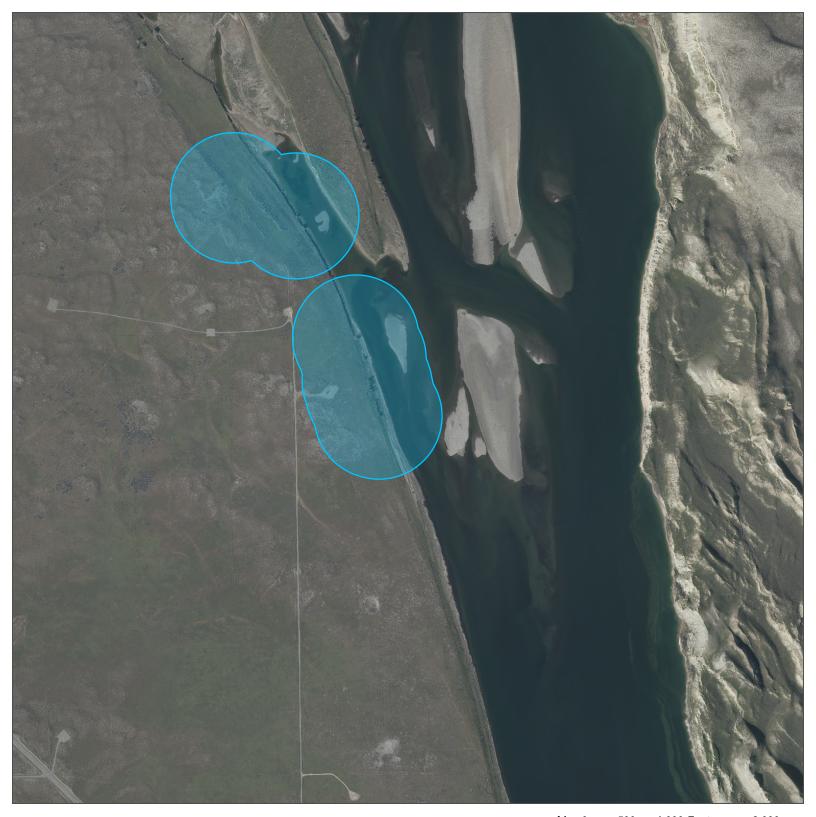

l Resource Buffers (Map 4 of 18) Hanford Site, Benton County, Washington

- Eebruary 15 to July 31
- March 1 to July 31
- November 15 to July 31
- November 15 to March 15





#### Hanford Natural Resource Buffers (Map 5 of 18) Hanford Site, Benton County, Washington

- February 15 to July 31
- March 1 to July 31
- November 15 to July 31
- November 15 to March 15
- Hanford Site Areas





#### Hanford Natural Resource Buffers (Map 6 of 18) Hanford Site, Benton County, Washington

- Eebruary 15 to July 31
- March 1 to July 31
- November 15 to July 31
- November 15 to March 15





# Hanford Natural Resource Buffers (Map 7 of 18) Hanford Site, Benton County, Washington

- February 15 to July 31
- March 1 to July 31
- November 15 to July 31
- November 15 to March 15
- ☐ Hanford Site Areas





#### Hanford Natural Resource Buffers (Map 8 of 18) Hanford Site, Benton County, Washington

- Eebruary 15 to July 31
- March 1 to July 31
- November 15 to July 31
- November 15 to March 15





#### Hanford Natural Resource Buffers (Map 9 of 18) Hanford Site, Benton County, Washington

- Eebruary 15 to July 31
- March 1 to July 31
- November 15 to July 31
- November 15 to March 15





#### Hanford Natural Resource Buffers (Map 10 of 18) Hanford Site, Benton County, Washington

- February 15 to July 31
- March 1 to July 31
- November 15 to July 31
- November 15 to March 15





#### Hanford Natural Resource Buffers (Map 11 of 18) Hanford Site, Benton County, Washington

- February 15 to July 31
  March 1 to July 31
- November 15 to July 31
- November 15 to March 15





#### Hanford Nat