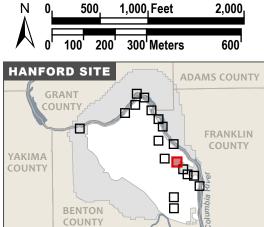

#### **Hanford Natural Resource Buffers**

Hanford Site, Benton County, Washington

- February 15 to July 31
- March 1 to July 31

Map Index

- November 15 to July 31
- November 15 to March 15
- Hanford Site Areas
  - Hanford Reach National
- Monument
- Hanford Site Boundary

### Hanford Natural Resource Buffers (Map 1 of 18) Hanford Site, Benton County, Washington

- February 15 to July 31 March 1 to July 31 November 15 to July 31
- November 15 to March 15