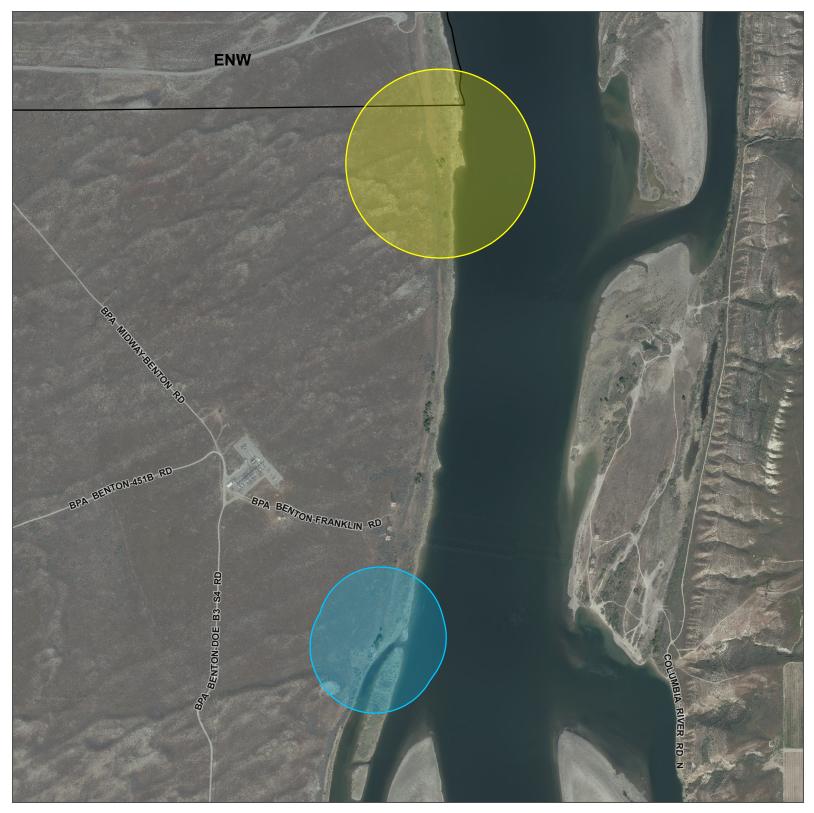

## Hanford Natural Resource Buffers (Map 12 of 18) Hanford Site, Benton County, Washington

- Eebruary 15 to July 31
- March 1 to July 31
- November 15 to July 31
- November 15 to March 15





#### Hanford Natural Resource Buffers (Map 13 of 18) Hanford Site, Benton County, Washington

- Eebruary 15 to July 31
- March 1 to July 31
- November 15 to July 31
- November 15 to March 15





#### Hanford Natural Resource Buffers (Map 14 of 18) Hanford Site, Benton County, Washington

- Eebruary 15 to July 31
- March 1 to July 31
- November 15 to July 31
- November 15 to March 15





### Hanford Natural Resource Buffers (Map 15 of 18) Hanford Site, Benton County, Washington

- February 15 to July 31
- March 1 to July 31
- November 15 to July 31
- November 15 to March 15
- Hanford Site Areas





#### Hanford Natural Resource Buffers (Map 16 of 18) Hanford Site, Benton County, Washington

- Eebruary 15 to July 31
- March 1 to July 31
- November 15 to July 31
- November 15 to March 15
- Hanford Site Areas





## Hanford Natural Resource Buffers (Map 17 of 18) Hanford Site, Benton County, Washington

- February 15 to July 31
- March 1 to July 31
- November 15 to July 31
- November 15 to March 15
- ☐ Hanford Site Areas





## Hanford Natural Resource Buffers (Map 18 of 18) Hanford Site, Benton County, Washington

- February 15 to July 31
- March 1 to July 31
- November 15 to July 31
- November 15 to March 15
- Hanford Site Areas