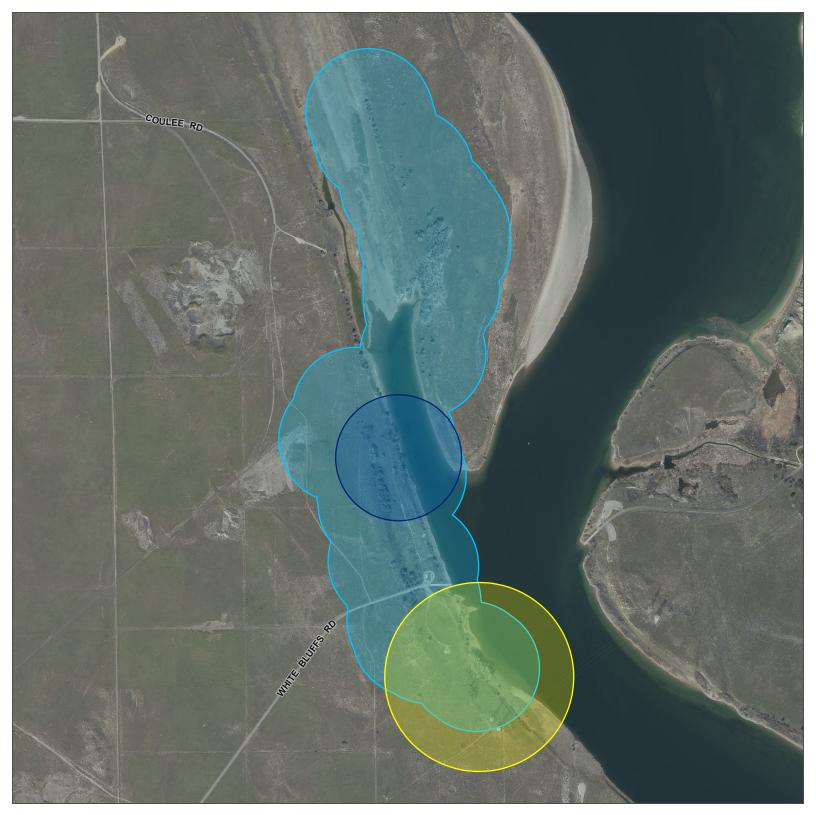

#### Hanford Natural Resource Buffers (Map 4 of 18) Hanford Site, Benton County, Washington

- Eebruary 15 to July 31
- March 1 to July 31
- November 15 to July 31
- November 15 to March 15