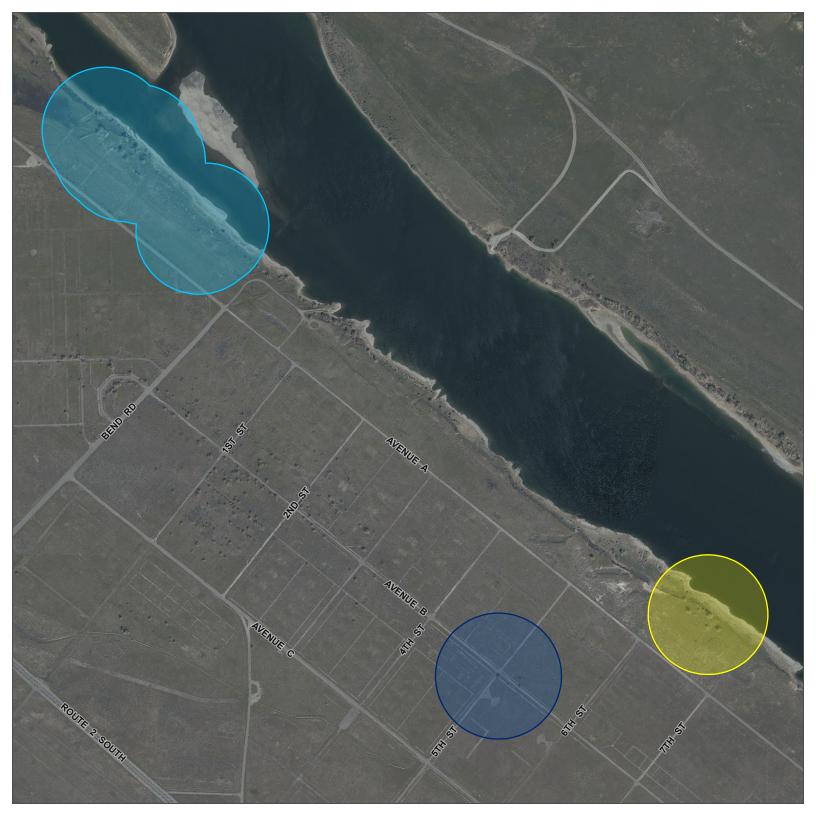

# Hanford Natural Resource Buffers (Map 3 of 18) Hanford Site, Benton County, Washington

- February 15 to July 31
- March 1 to July 31
- November 15 to July 31
- November 15 to March 15
- ] Hanford Site Areas С